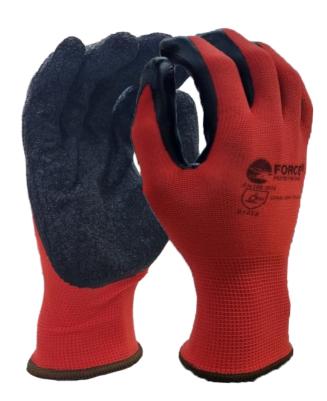

# **RED LATEX FORCE GLOVES**

P/CODE:

**GVMRE-0045-FO** 

#### Features:

High compactness and very comfortable Light polyester

Latex crinkle for good abrasion resistance and tear resistance Protection and safety working gloves

# **Specification:**

| Liner:         | 13G red polyester | Coating:       | black latex |
|----------------|-------------------|----------------|-------------|
| Cuff style:    | Knit wrist        | Finish:        | crinkle     |
| Dipping style: | Palm              | Special finish | 1           |