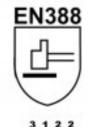

# **RED NITRILE FORCE GLOVES**

## P/CODE:

GFNRE-0046-FO

#### Features:

Nitrile coating provides superior grip performance 13G polyester makes incredible comfort and dexterity Close cell foam nitrile makes more breathable Abrasion resistant

#### **Specification:**

| Liner:         | 13G polyster | Coating:       | Nitrile    |
|----------------|--------------|----------------|------------|
| Cuff style:    | Knit wrist   | Finish:        | /          |
| Dipping style: | Palm         | Special finish | Close cell |

## Compliance:



Colour:



## **Product size:**

XS to 2XL

#### **Industry:**

Construction
Agriculture
Manufacturing

### Instructions:

Keep in a closed container Away from sunlight, humidity & artificial light Store at temperatures between 40 °C and 95 °C