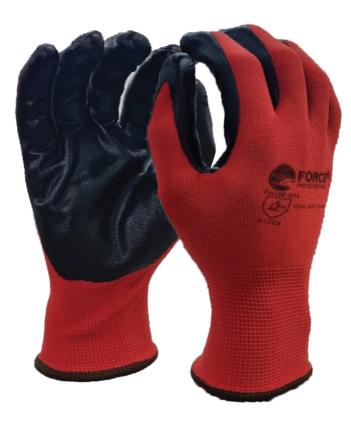

# **RED NITRILE FORCE GLOVES**

#### Features:

Nitrile coating provides superior grip performance 13G polyester makes incredible comfort and dexterity Close cell foam nitrile makes more breathable Abrasion resistant

#### **Specification:**

| Liner:         | 13G polyster | Coating:       | Nitrile    |
|----------------|--------------|----------------|------------|
| Cuff style:    | Knit wrist   | Finish:        | /          |
| Dipping style: | Palm         | Special finish | Close cell |